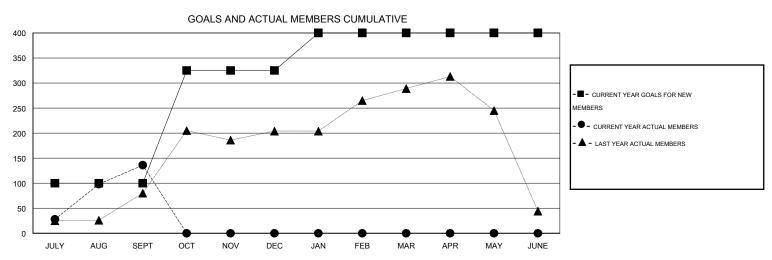

## MONTHLY MEMBERSHIP PROGRESS REPORT

District 323 B

Results as of: 9/30/2014

|               |                  | Clubs             |                  |                  |                       |                    | Members                             |                    |                  |
|---------------|------------------|-------------------|------------------|------------------|-----------------------|--------------------|-------------------------------------|--------------------|------------------|
|               | RESU             | LTS FOR 2014-2015 |                  |                  | RESULTS FOR 2014-2015 |                    |                                     |                    |                  |
| QUARTER       | NEW CLUB<br>GOAL | NEW CLUBS         | DROPPED<br>CLUBS | NET<br>GAIN/LOSS | QUARTER               | NEW MEMBER<br>GOAL | CHARTER AND<br>NEW MEMBERS<br>ADDED | DROPPED<br>MEMBERS | NET<br>GAIN/LOSS |
| JULY/AUG/SEPT | 1                | 0                 | 0                | 0                | JULY/AUG/SEPT         | 100                | 240                                 | 104                | 136              |
| OCT/NOV/DEC   | 1                | 0                 | 0                | 0                | OCT/NOV/DEC           | 225                | 0                                   | 0                  | 0                |
| JAN/FEB/MAR   | 0                | 0                 | 0                | 0                | JAN/FEB/MAR           | 75                 | 0                                   | 0                  | 0                |
| APR/MAY/JUNE  | 0                | 0                 | 0                | 0                | APR/MAY/JUNE          | 0                  | 0                                   | 0                  | 0                |