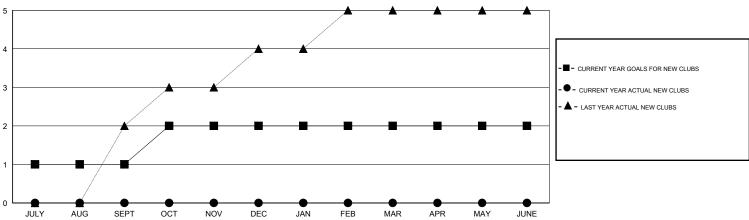

## MONTHLY MEMBERSHIP PROGRESS REPORT

District 323 B

Results as of: 9/30/2014

|               |                  | Clubs             |                  |                  |                       |                    | Members                             |                    |                  |
|---------------|------------------|-------------------|------------------|------------------|-----------------------|--------------------|-------------------------------------|--------------------|------------------|
|               | RESU             | LTS FOR 2014-2015 |                  |                  | RESULTS FOR 2014-2015 |                    |                                     |                    |                  |
| QUARTER       | NEW CLUB<br>GOAL | NEW CLUBS         | DROPPED<br>CLUBS | NET<br>GAIN/LOSS | QUARTER               | NEW MEMBER<br>GOAL | CHARTER AND<br>NEW MEMBERS<br>ADDED | DROPPED<br>MEMBERS | NET<br>GAIN/LOSS |
| JULY/AUG/SEPT | 1                | 0                 | 0                | 0                | JULY/AUG/SEPT         | 100                | 240                                 | 104                | 136              |
| OCT/NOV/DEC   | 1                | 0                 | 0                | 0                | OCT/NOV/DEC           | 225                | 0                                   | 0                  | 0                |
| JAN/FEB/MAR   | 0                | 0                 | 0                | 0                | JAN/FEB/MAR           | 75                 | 0                                   | 0                  | 0                |
| APR/MAY/JUNE  | 0                | 0                 | 0                | 0                | APR/MAY/JUNE          | 0                  | 0                                   | 0                  | 0                |